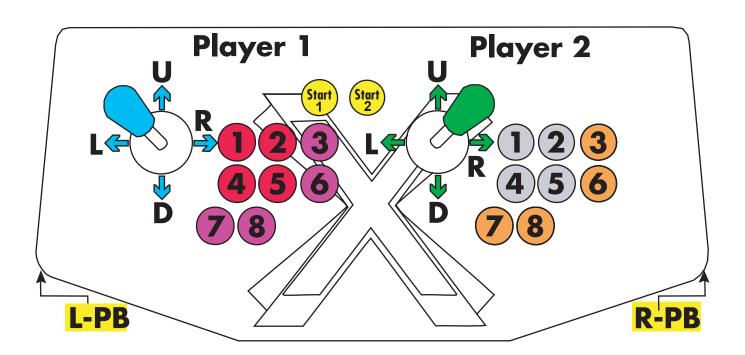

# **J5**

Red = Joy2 R

Brown = Joy2 L

White = Joy2 D

Grey = Joy2 U

Purple = Ground

### **J4**

Orange = P2-B5

Yellow = P2-B4

Green = P2-B2

Blue = P2-B1

Purple = Ground

### **J3**

Grey = P2-B7

White = P2-B3

Brown = P2-B8

Red = P2-B6

Orange = Ground

# **J2**

Yellow = R-PB

Green = Start 2

Blue = L-PB

Purple = Start 1

Grey = Ground

# **J8**

Green = Joy1 R

Yellow = Joy1 L

Orange = Joy1 D

Red = Joy1 U

**Brown** = **Ground** 

# **J7**

Brown = P1-B5

White = P1-B4

Grey = P1-B2

Purple = P1-B1

Blue = Ground

# **J6**

**Blue= P1-B7** 

Green = P1-B3

Yellow = P1-B8

Orange = P1-B6

Red = Ground

#### **J1**

White = Mode B

**Grey** = Mode B

None

Red = LED

Brown = LED