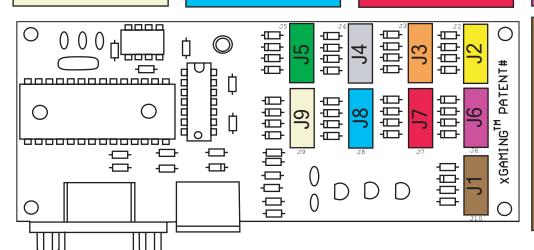

# **J5**

Red = Joy2 R

Brown = Joy2 L

White = Joy2 D

Grey = Joy2 U

Purple = Ground

### **J4**

Orange = P2-B5

Yellow = P2-B4

Green = P2-B2

Blue = P2-B1

Purple = Ground

### **J3**

Grey = P2-B7

White = P2-B3

Brown = P2-B8

Red = P2-B6

Orange = Ground

# **J2**

Yellow = R-PB

Green = Start 2

Blue = L-PB

Purple = Start 1

Grey = Ground

### **J9**

Purple = Switch

Blue = Switch

Orange = Switch

Yellow = Switch

**Green = Switch** 

# **J8**

Green = Joy1 R

Yellow = Joy1 L

Orange = Joy1 D

Red = Joy1 U

**Brown** = **Ground** 

# **J7**

Brown = P1-B5

White = P1-B4

Grey = P1-B2

Purple = P1-B1

Blue = Ground

# **J6**

**Blue= P1-B7** 

Green = P1-B3

Yellow = P1-B8

Orange = P1-B6

Red = Ground

#### **J1**

White = Mode B

**Grey** = Mode B

None

Red = LED

Brown = LED